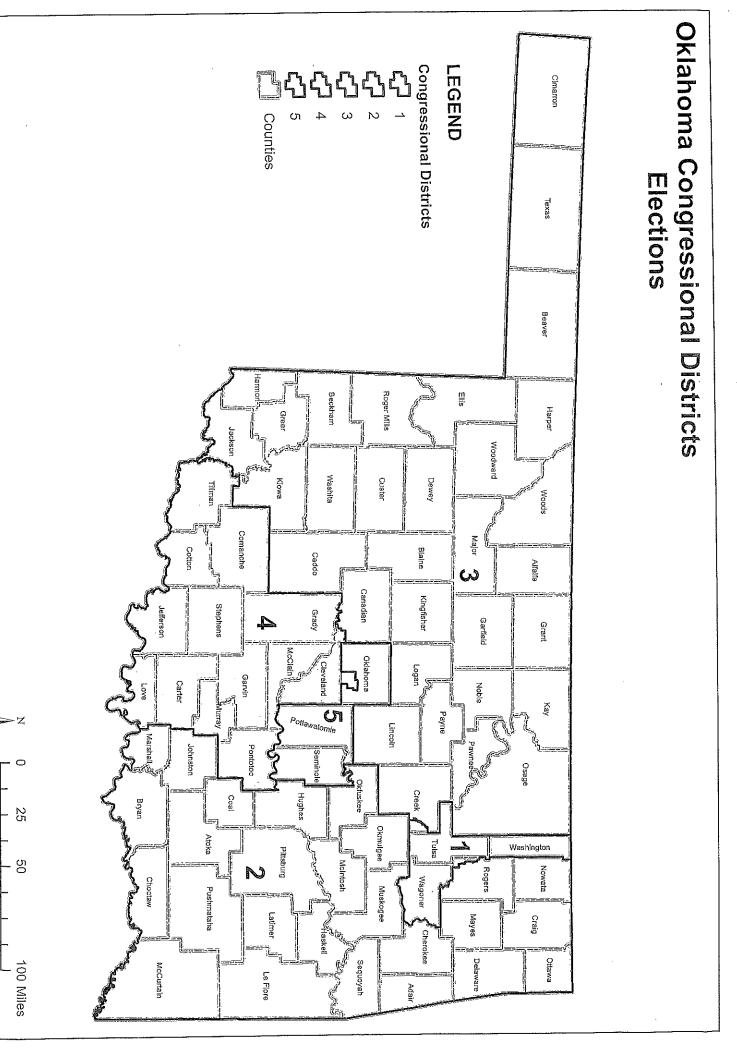

\* The number in the County category represents the Congressional District. See the attached map.