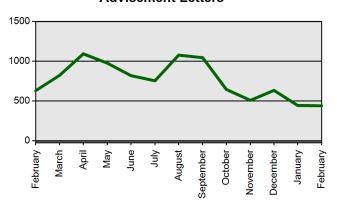

, March 23, 2017

| Certificates Printed  |
|-----------------------|
| Applications Received |
| Advisement Letters    |
| Scanned Documents     |
| Fingerprints          |
| Walk-ins              |

| Current Total          | <b>Previous Total</b>  |
|------------------------|------------------------|
| Feb 1 2017-Feb 28 2017 | Feb 1 2016-Feb 29 2016 |
| 1971                   | 2684                   |
| 2383                   | 2996                   |
| 458                    | 650                    |
| 2533                   | 2316                   |
| 1336                   | 1448                   |
| 381                    | 453                    |

#### **Certificates Printed**



#### Walk-ins



**Fingerprints** 



#### **Scanned Documents**



#### **Advisement Letters**



### **Applications Received (Online & Total)**