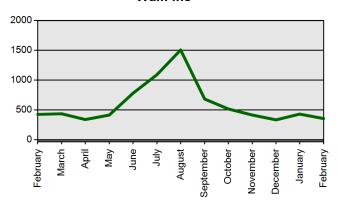

#### Walk-ins

**Fingerprints** 

Individuals served on-site by Teacher Certification during this time totaled 381, primarily for fingerprinting. The total number of fingerprints processed in February was 1,336.

js

Attachment

| Current Total          | <b>Previous Total</b>  |
|------------------------|------------------------|
| Feb 1 2017-Feb 28 2017 | Feb 1 2016-Feb 29 2016 |
| 1971                   | 2684                   |
| 2383                   | 2996                   |
| 458                    | 650                    |
| 2533                   | 2316                   |
| 1336                   | 1448                   |
| 381                    | 453                    |