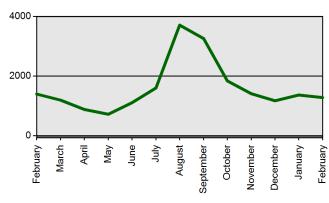

#### **Advisement Letters**

| Current Total          | <b>Previous Total</b>  |
|------------------------|------------------------|
| Feb 1 2017-Feb 28 2017 | Feb 1 2016-Feb 29 2016 |
| 1971                   | 2684                   |
| 2383                   | 2996                   |
| 458                    | 650                    |
| 2533                   | 2316                   |
| 1336                   | 1448                   |
| 381                    | 453                    |