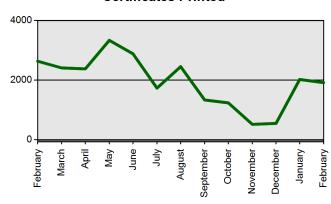

#### **Certificates Printed**

| Current Total          | <b>Previous Total</b>  |
|------------------------|------------------------|
| Feb 1 2017-Feb 28 2017 | Feb 1 2016-Feb 29 2016 |
| 1971                   | 2684                   |
| 2383                   | 2996                   |
| 458                    | 650                    |
| 2533                   | 2316                   |
| 1336                   | 1448                   |
| 381                    | 453                    |