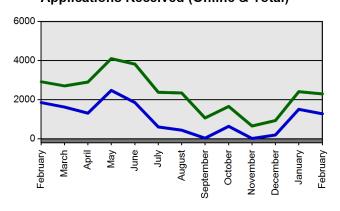

------------------|
| Applications Received |
| Advisement Letters    |
| Scanned Documents     |
| Fingerprints          |
| Walk-ins              |

| Current Total          | <b>Previous Total</b>  |
|------------------------|------------------------|
| Feb 1 2017-Feb 28 2017 | Feb 1 2016-Feb 29 2016 |
| 1971                   | 2684                   |
| 2383                   | 2996                   |
| 458                    | 650                    |
| 2533                   | 2316                   |
| 1336                   | 1448                   |
| 381                    | 453                    |

#### **Certificates Printed**



#### Walk-ins



**Fingerprints** 



#### **Scanned Documents**



#### **Advisement Letters**



### **Applications Received (Online & Total)**