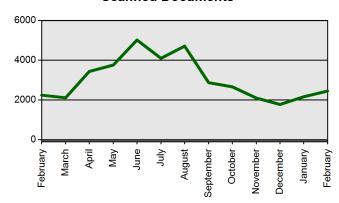

#### **Scanned Documents**

| Current Total          | <b>Previous Total</b>  |
|------------------------|------------------------|
| Feb 1 2017-Feb 28 2017 | Feb 1 2016-Feb 29 2016 |
| 1971                   | 2684                   |
| 2383                   | 2996                   |
| 458                    | 650                    |
| 2533                   | 2316                   |
| 1336                   | 1448                   |
| 381                    | 453                    |