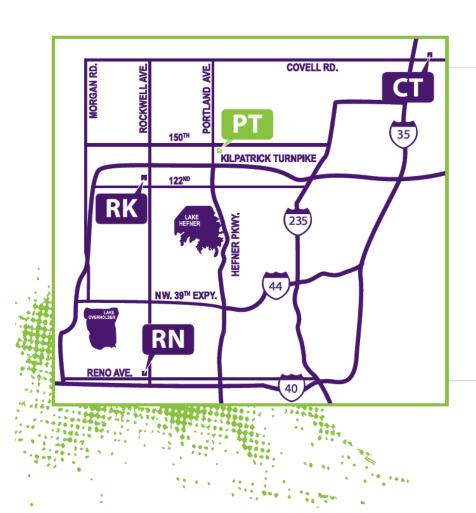

### Rockwell Campus from Kilpatrick Tpke.

Exit Rockwell Ave. from the John Kilpatrick Turnpike. Turn south and continue .7 miles until you reach:

12777 N. Rockwell Ave.

### Portland Campus from Kilpatrick Tpke

Exit Portland Ave. from the John Kilpatrick Turnpike. Turn north and continue .9 miles to N.W. 150th. Turn east until you reach: 3500 N.W. 150th St.

### Reno Campus from Interstate 40.

Exit Rockwell Ave. from I-40. Turn north and continue .2 miles to Reno Ave. Turn west and continue .25 miles until you reach: 7301 W. Reno Ave.

# Business Innovation Center (Cross Timbers) from Interstate 35.

Exit East on Covell from Interstate 35, take first left onto Progressive Drive at CrossTimbers:

2824 Progressive Drive

12777 N. Rockwell Ave. Oklahoma City, OK 73142-2789 francistuttle.edu 405.717.7799