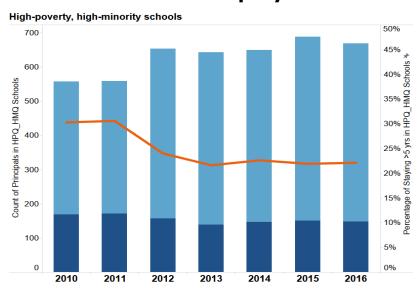

#### Results of Principal Retention Metric Measured in Equity Plan

■ Percentage of Principals Staying >5 yrs in HPQ\_HMQ Schools
■ Principals Staying <= 5 yrs in HPQ\_HMQ Schools</li>
■ Principals Staying > 5 yrs in HPQ\_HMQ Schools